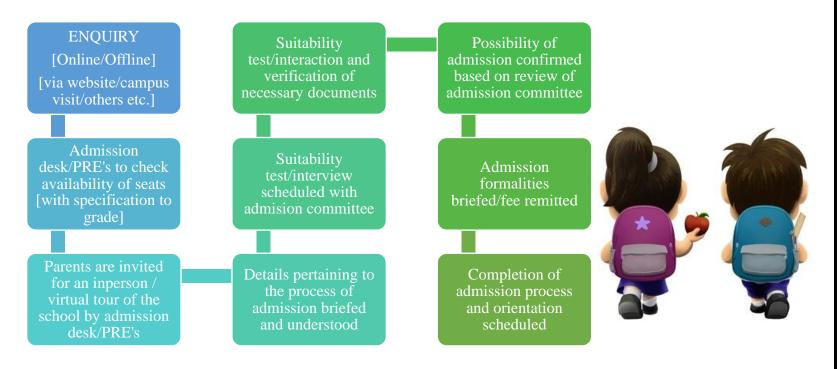

#### **GENERAL FLOW**

Becoming a part of Meridian is simple enough with our admission procedure. A personal visit and tour of our facilities prior to registration can acquaint with Meridian and is highly recommended. A student may be admitted during a school year, [based on time/month of admission], at the discretion of the Principal, in tandem with school's review process and according to availability.

#### **Two-step Process:**

Step 1: Submission of application [online and offline] along with relevant documents and enrolment form.

Step 2: Review process of the application is conducted by the Principal, in association with education professionals, as appropriate. The school prefers that students interact with peers of their own level of academic maturity and intellectual development. As a general rule, a student's age group is considered for admission and grade placement. This includes all students born within a designated calendar year, not within a scholastic year. Additionally, for purpose of academic skills assessment, students are required to complete suitability test/interaction with coordinators which can be arranged through the school office. The academic levels is gauged as well as the student's ability to analyse and apply information.

Following the test and review by the admission team and other members, the student applicant may receive a call/email for a final interview if the school decides to offer him/her a place based on the vacancy of seats. The parents need to accompany the students for the interview and a meeting with the admission committee. Following the interview and meeting, a final decision to grant admission is taken. The final decision on all applications rests with the Principal.

Once the decision on admission has been made, the Enrolment application is signed which further assigns fee for the student enrolment. The parents need to pay fee assign to them within the specified timeline to block the seat. On receiving the payment, the signed copy of the application is now shifted to the school enrolment file and the admission procedure is deemed to be complete.

#### **ORIENTATION MEETING:**

This would be scheduled any time before the child's first day at school. Both parents, as well as the child, are required to come for the meeting with the class teacher